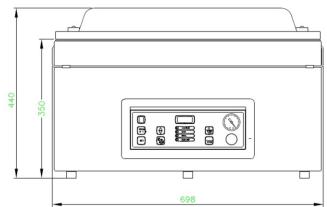

# **DIMENSIONS**

In mm

| Model    | Dimensions (mm)                        |                      |                  |                            |               |                |
|----------|----------------------------------------|----------------------|------------------|----------------------------|---------------|----------------|
|          | Chamber<br>(usable space)<br>L x W x H | Machine<br>L x W x H | Voltage*<br>(Hz) | Pump<br>capacity<br>(m³/h) | Power<br>(kW) | Weight<br>(kg) |
| Boxer 62 | 360 x 620 x 180                        | 528 x 698 x 440      | 230V-1-50        | 21                         | 0,75 - 1,0    | 81             |