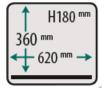

# **DIMENSIONS**

In mm

| Model    | Dimensions (mm)                        |                      |                  |                            |               |                |
|----------|----------------------------------------|----------------------|------------------|----------------------------|---------------|----------------|
|          | Chamber<br>(usable space)<br>L x W x H | Machine<br>L x W x H | Voltage*<br>(Hz) | Pump<br>capacity<br>(m³/h) | Power<br>(kW) | Weight<br>(kg) |
| Boxer 62 | 360 x 620 x 180                        | 528 x 698 x 440      | 230V-1-50        | 21                         | 0,75 - 1,0    | 81             |