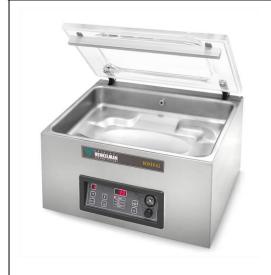

#### **DESCRIPTION**

The robust, stainless steel Boxer 62 II vacuum packaging machine is standard equipped with two seal bars, a Busch vacuum pump and Digital control with a 10 program memory. This table-top model complies with CE standards.

#### **FEATURES**

- Standard with 1 seal bar (front):
   1x 620 mm
- Standard double seal (two wires). Optional without extra costs: Cut-off/Wide seal
- Seal bars easily removable for cleaning and maintenance purposes
- Pump capacity: 21 m<sup>3</sup>/h Busch vacuum pump
- Pump maintenance and cleaning program
- Machine cycle: 20-40 sec
- Standard Digital control with Time control and a 10 program memory
- Standard Soft Air to protect the product and vacuum bag
- Deep drawn stainless steel vacuum chamber
- Stainless steel exterior and transparent lid
- Comes with insert plate for a faster cycle and product adjustment