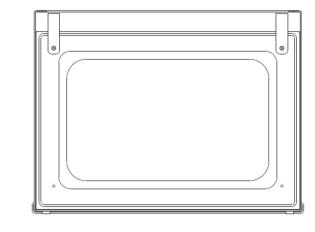

## **SEAL BAR CONFIGURATION**

HENKELMAN BV Titaniumlaan 10 5221 CK 's-Hertogenbosch The Netherlands

Sales support
P +31 73 621 36 71
E info@henkelman.com
Service/technical support
P +31 73 621 36 71
E service@henkelman.com

#### **FEATURES**

- Standard with 1 seal bar (front):
   1x 620 mm
- Standard double seal (two wires). Optional without extra costs: Cut-off/Wide seal
- Seal bars easily removable for cleaning and maintenance purposes
- Pump capacity: 21 m<sup>3</sup>/h Busch vacuum pump
- Pump maintenance and cleaning program
- Machine cycle: 20-40 sec
- Standard Digital control with Time control and a 10 program memory
- Standard Soft Air to protect the product and vacuum bag
- Deep drawn stainless steel vacuum chamber
- Stainless steel exterior and transparent lid
- Comes with insert plate for a faster cycle and product adjustment