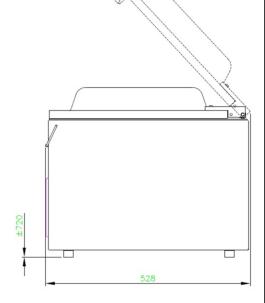

# **DIMENSIONS**

In mm

| Model    | Dimensions (mm)                        |                      |                  |                            |               |                |
|----------|----------------------------------------|----------------------|------------------|----------------------------|---------------|----------------|
|          | Chamber<br>(usable space)<br>L x W x H | Machine<br>L x W x H | Voltage*<br>(Hz) | Pump<br>capacity<br>(m³/h) | Power<br>(kW) | Weight<br>(kg) |
| Boxer 62 | 360 x 620 x 180                        | 528 x 698 x 440      | 230V-1-50        | 21                         | 0,75 - 1,0    | 81             |